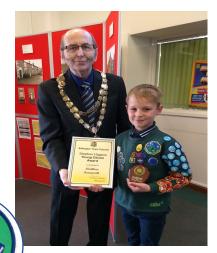

# Stephen Higgins Young Citizens Award

This year's Young Persons Citizens Award was presented at the Annual Town Meeting on 13<sup>th</sup> May 2019 by the 2018/19 Mayor Cllr Tim Summers to Matthew Farnworth who has earned every Cub badge available – well done Matthew that is quite an achievement.