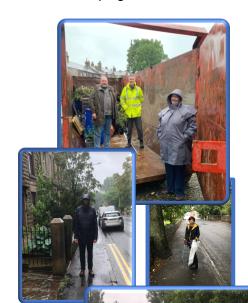

### **Litter Pick and Skip Day**

Despite the terrible weather over twenty brave volunteers and members from Adlington in Bloom and Adlington Council turned out to support our Litter Pick and Skip Day on the 8<sup>th</sup> June. Collecting rubbish from both ends of the village, many families also made good use of our free skip which was funded by Chorley Council and located on Harding Street car park. We would like to thank everyone who supported the day and we hope to repeat this event in the Autumn – look out for the poster and come and join the fun and contribute to a tidy Adlington for all - here's hoping we have better weather.

# Top to bottom \*Councillors on

"skip duty"

\*Volunteers
coming home - a
little wet!

\*1st Adlington
Rangers ready to

lend a hand

2