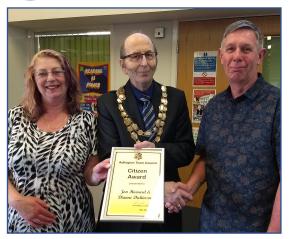

### Citizen Awards 2019

This year two Citizen Awards were presented in recognition of their help to the local community. Jon Howard & Dianne Dickinson from The Bridge Pub who provided overnight shelter for residents evacuated from their homes in February 2019 following the Fairport fire and Graham Pugh the Adlington Ski Shop owner was nominated by the Ranger Leader for allowing Adlington Rangers to use his premises for meetings and storage free of charge when they had limited funds and nowhere to hold their meetings