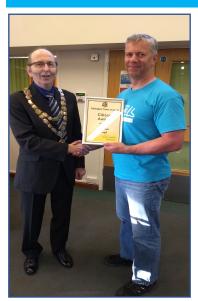

### Citizen Awards 2019

This year two Citizen Awards were presented in recognition of their help to the local community. Jon Howard & Dianne Dickinson from The Bridge Pub who provided overnight shelter for residents evacuated from their homes in February 2019 following the Fairport fire and Graham Pugh the Adlington Ski Shop owner was nominated by the Ranger Leader for allowing Adlington Rangers to use his premises for meetings and storage free of charge when they had limited funds and nowhere to hold their meetings