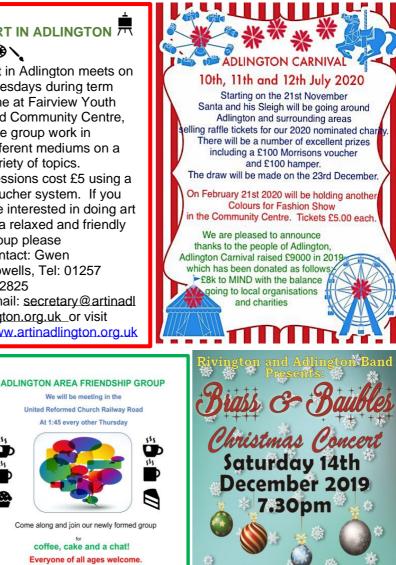

### ART IN ADLINGTON 🛲 ∕⊛

Art in Adlington meets on Tuesdays during term time at Fairview Youth and Community Centre, The group work in different mediums on a variety of topics. Sessions cost £5 using a voucher system. If you are interested in doing art in a relaxed and friendly group please contact: Gwen Howells, Tel: 01257 482825 email: secretary@artinadl ington.org.uk\_or visit www.artinadlington.org.uk