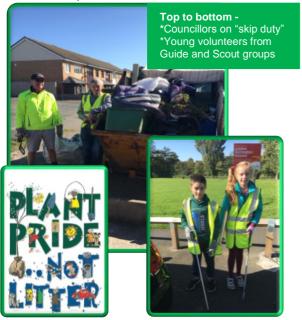

### Litter Pick and Skip Day

Luckier this time with the weather, volunteers and members from Adlington in Bloom and Adlington Council turned out to support our Litter Pick and Skip Day on the 21<sub>st</sub> September. Collecting rubbish from both ends of the village, many families also made good use of our free skip which was funded by Jigsaw Homes and located on Windsor Avenue car park. We would like to thank everyone who supported the day and we hope to repeat this event in 2020 – look out for the poster and come and join us.